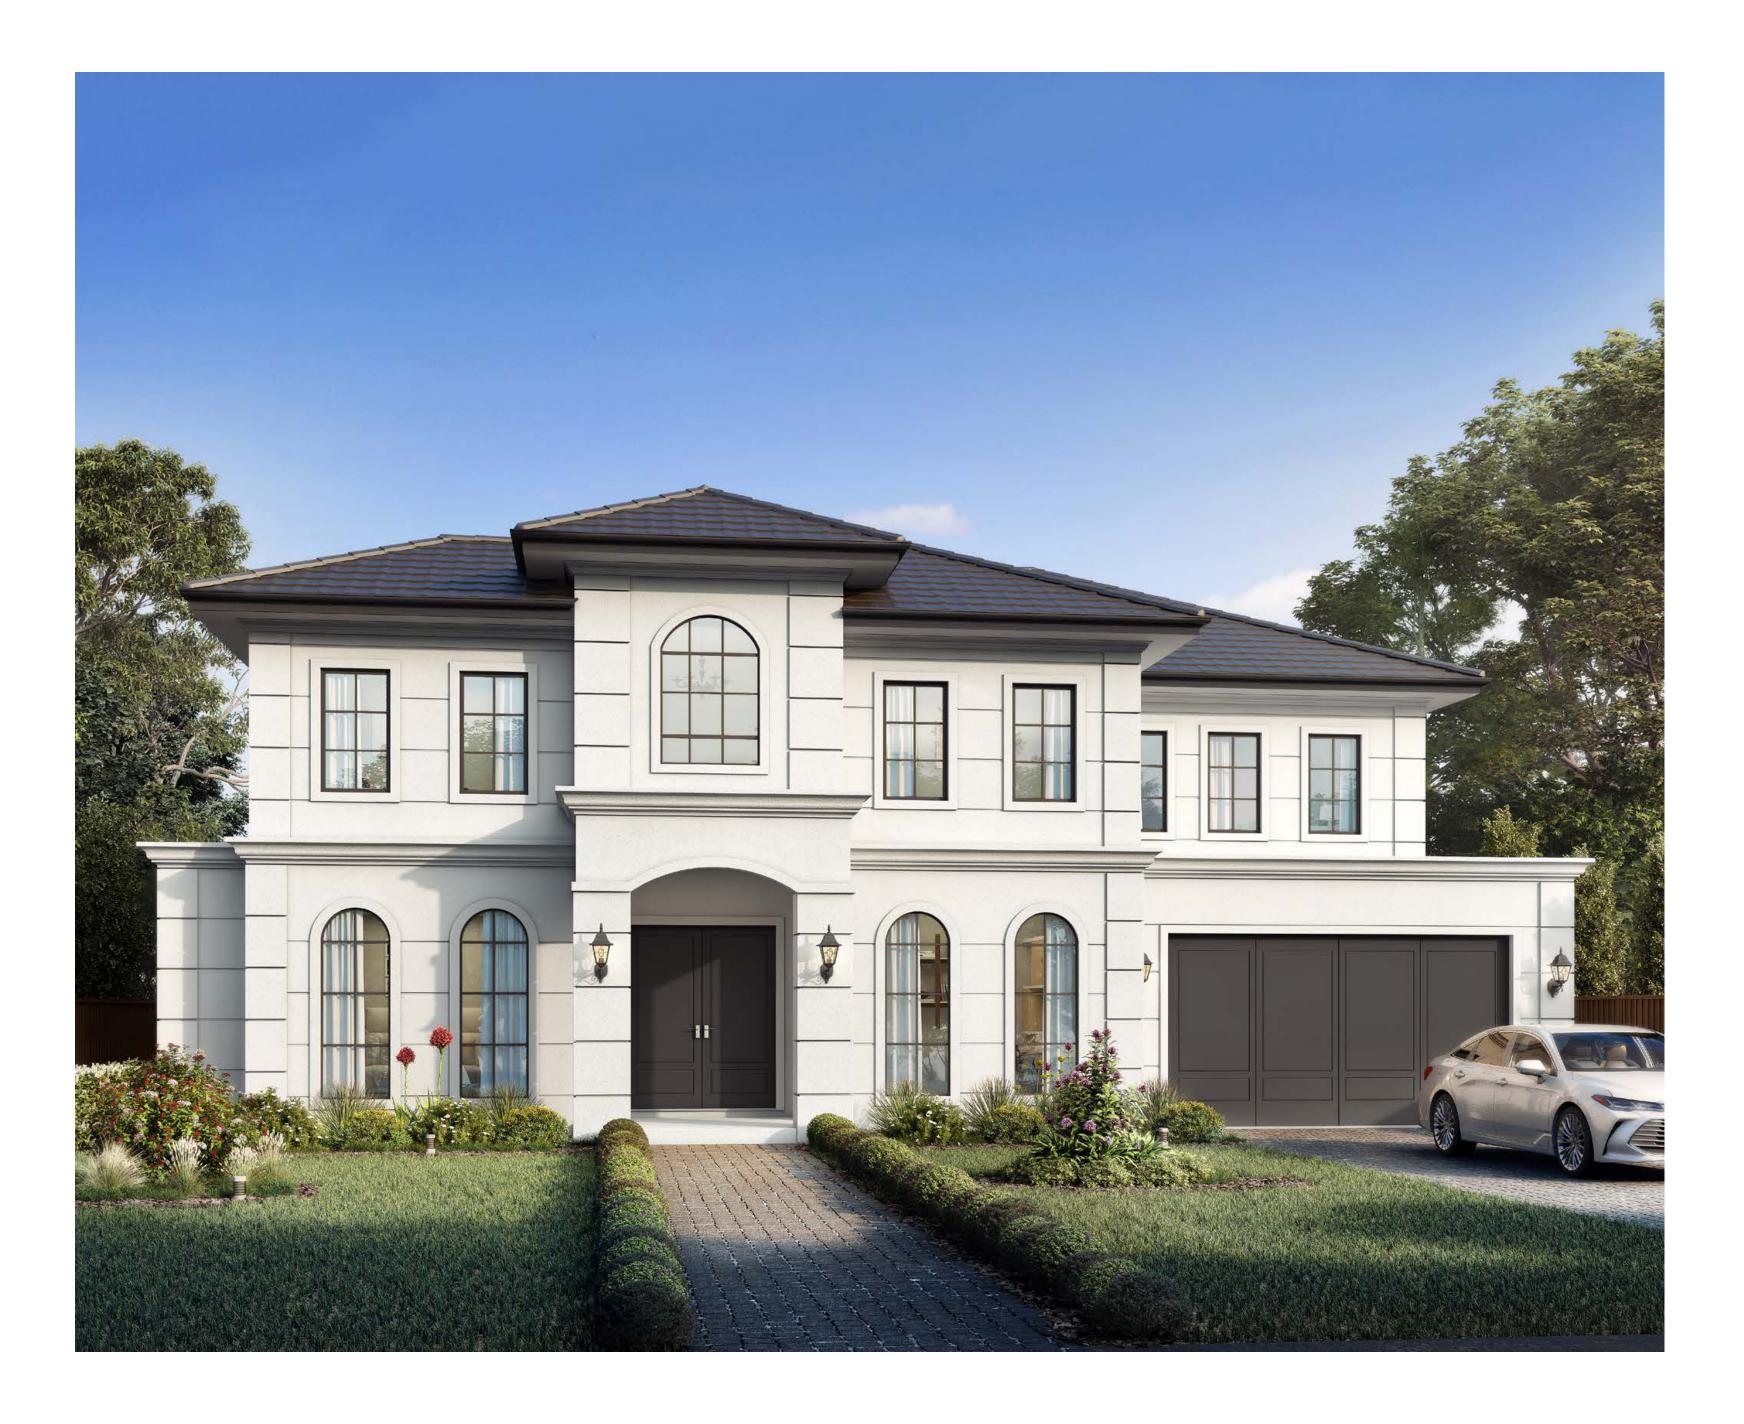

# Bordeaux

# Thoughtfully considered design with elegant and timeless details.

| Total        | 479.93 m <sup>2</sup> |
|--------------|-----------------------|
| Ground Floor | 219.71m <sup>2</sup>  |
| First Floor  | 173.72m <sup>2</sup>  |
| Garage       | 45m <sup>2</sup>      |
| Alfresco     | 33.86m <sup>2</sup>   |
| Porch        | 7.64m <sup>2</sup>    |