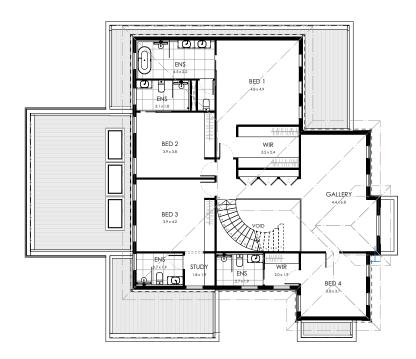

Agrire Collection

Explore our collection of timeless home designs as inspiration for the look and feel of your own future Harlan Home.

These exclusive Harlan Homes designs serve as a customisable foundation for your specific needs and block size, offering a perfect starting point for creating your dream home while initiating a collaborative journey with our team.

# Bordeaux

# Thoughtfully considered design with elegant and timeless details.

| Total        | 479.93 m <sup>2</sup> |
|--------------|-----------------------|
| Ground Floor | 219.71m <sup>2</sup>  |
| First Floor  | 173.72m <sup>2</sup>  |
| Garage       | 45m <sup>2</sup>      |
| Alfresco     | 33.86m <sup>2</sup>   |
| Porch        | 7.64m <sup>2</sup>    |

# **Ground Floor**



# First Floor





Marina

# Traditional architecture meets refined coastal style.

| Total        | 517.57m <sup>2</sup> |
|--------------|----------------------|
| Ground Floor | 238.91m <sup>2</sup> |
| First Floor  | 198.13m <sup>2</sup> |
| Garage       | 44.39m <sup>2</sup>  |
| Alfresco     | 23.68m <sup>2</sup>  |
| Porch        | 12.46m <sup>2</sup>  |

# **Ground Floor**



# First Floor







# A stylish and luxurious contemporary home.

| Total        | 411.59m <sup>2</sup> |
|--------------|----------------------|
| Ground Floor | 179.40m <sup>2</sup> |
| First Floor  | 171.29m <sup>2</sup> |
| Garage       | 37.62m <sup>2</sup>  |
| Alfresco     | 22.24m <sup>2</sup>  |
| Porch        | 1.04m <sup>2</sup>   |

# **Ground Floor**



## First Floor





# Structural Inclusions

#### External