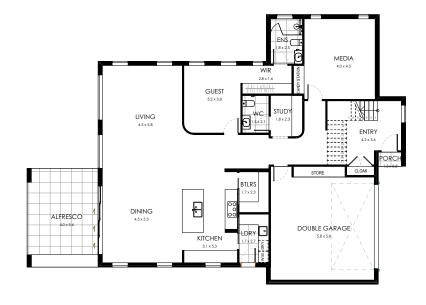

64m <sup>2</sup>    |

# **Ground Floor**



# First Floor





Marina

# Traditional architecture meets refined coastal style.

| Total        | 517.57m <sup>2</sup> |
|--------------|----------------------|
| Ground Floor | 238.91m <sup>2</sup> |
| First Floor  | 198.13m <sup>2</sup> |
| Garage       | 44.39m <sup>2</sup>  |
| Alfresco     | 23.68m <sup>2</sup>  |
| Porch        | 12.46m <sup>2</sup>  |

# **Ground Floor**



# First Floor







# A stylish and luxurious contemporary home.

| Total        | 411.59m <sup>2</sup> |
|--------------|----------------------|
| Ground Floor | 179.40m <sup>2</sup> |
| First Floor  | 171.29m <sup>2</sup> |
| Garage       | 37.62m <sup>2</sup>  |
| Alfresco     | 22.24m <sup>2</sup>  |
| Porch        | 1.04m <sup>2</sup>   |

# **Ground Floor**



## First Floor





# Structural Inclusions

#### External —

 Rendered façade, side and rear elevations, combined with premium PGH bricks, architectural moulding, feature cladding, stone and balcony

#### Frame —

- High ceiling from 2740mm
- 75mm hebel power floor in between ground floor and first floor
- Recess floors to all wet areas

#### Windows —

 Full commercial external stacker or bi-fold doors, semi-commercial external windows (double glazing) exceeding basix/thermal comfort requirement. Alfresco door sill is fully flashed with stainless steel underside

### Hot water system —

 2x Rinnai B26 gas continuous flow hot water systems

# Air Conditioning —

 Actron reverse cycle ducted air conditioning unit, ducts and control system. 6 Zone System (2 control panels, plus mobile app