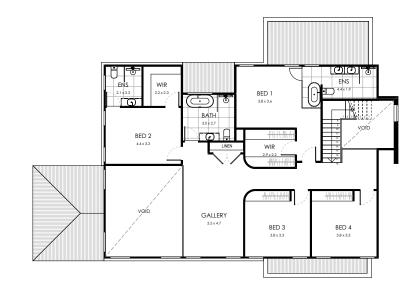

|

# **Ground Floor**



# First Floor





Marina

# Traditional architecture meets refined coastal style.

| Total        | 517.57m <sup>2</sup> |
|--------------|----------------------|
| Ground Floor | 238.91m <sup>2</sup> |
| First Floor  | 198.13m <sup>2</sup> |
| Garage       | 44.39m <sup>2</sup>  |
| Alfresco     | 23.68m <sup>2</sup>  |
| Porch        | 12.46m <sup>2</sup>  |

# **Ground Floor**



# First Floor







# A stylish and luxurious contemporary home.

| Total        | 411.59m <sup>2</sup> |
|--------------|----------------------|
| Ground Floor | 179.40m <sup>2</sup> |
| First Floor  | 171.29m <sup>2</sup> |
| Garage       | 37.62m <sup>2</sup>  |
| Alfresco     | 22.24m <sup>2</sup>  |
| Porch        | 1.04m <sup>2</sup>   |

# **Ground Floor**



## First Floor





# Structural Inclusions

#### External —

 Rendered façade, side and rear elevations, combined with premium PGH bricks, architectural moulding, feature cladding, stone and balcony

#### Frame —

- High ceiling from 2740mm
- 75mm hebel power floor in between ground floor and first floor
- Recess floors to all wet areas

#### Windows —

 Full commercial external stacker or bi-fold doors, semi-commercial external windows (double glazing) exceeding basix/thermal comfort requirement. Alfresco door sill is fully flashed with stainless steel underside

### Hot water system —

 2x Rinnai B26 gas continuous flow hot water systems

# Air Conditioning —

 Actron reverse cycle ducted air conditioning unit, ducts and control system. 6 Zone System (2 control panels, plus mobile app controller)



##