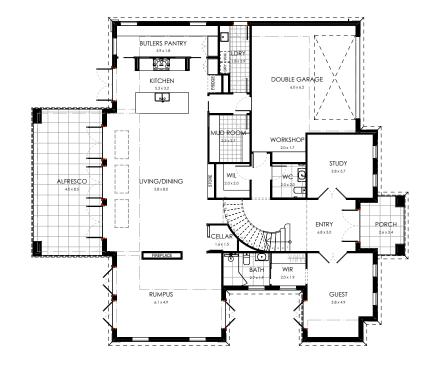

Agrire Collection

Explore our collection of timeless home designs as inspiration for the look and feel of your own future Harlan Home.

These exclusive Harlan Homes designs serve as a customisable foundation for your specific needs and block size, offering a perfect starting point for creating your dream home while initiating a collaborative journey with our team.

# Bordeaux

# Thoughtfully considered design with elegant and timeless details.

| Total        | 479.93 m <sup>2</sup> |
|--------------|-----------------------|
| Ground Floor | 219.71m <sup>2</sup>  |
| First Floor  | 173.72m <sup>2</sup>  |
| Garage       | 45m <sup>2</sup>      |
| Alfresco     | 33.86m <sup>2</sup>   |
| Porch        | 7.64m <sup>2</sup>    |

# **Ground Floor**



# First Floor





Marina

# Traditional architecture meets refined coastal style.

| Total        | 517.57m <sup>2</sup> |
|--------------|----------------------|
| Ground Floor | 238.91m <sup>2</sup> |
| First Floor  | 198.13m <sup>2</sup> |
| Garage       | 44.39m <sup>2</sup>  |
| Alfresco     | 23.68m <sup>2</sup>  |
| Porch        | 12.46m <sup>2</sup>  |

# **Ground Floor**



# First Floor







# A stylish and luxurious contemporary home.

| Total        | 411.59m <sup>2</sup> |
|--------------|----------------------|
| Ground Floor | 179.40m <sup>2</sup> |
| First Floor  | 171.29m <sup>2</sup> |
| Garage       | 37.62m <sup>2</sup>  |
| Alfresco     | 22.24m <sup>2</sup>  |
| Porch        | 1.04m <sup>2</sup>   |

# **Ground Floor**



## First Floor





# Structural Inclusio