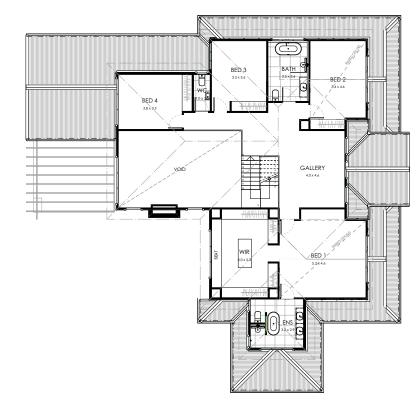

team.

# Bordeaux

# Thoughtfully considered design with elegant and timeless details.

| Total        | 479.93 m <sup>2</sup> |
|--------------|-----------------------|
| Ground Floor | 219.71m <sup>2</sup>  |
| First Floor  | 173.72m <sup>2</sup>  |
| Garage       | 45m <sup>2</sup>      |
| Alfresco     | 33.86m <sup>2</sup>   |
| Porch        | 7.64m <sup>2</sup>    |

# **Ground Floor**



# First Floor





Marina

# Traditional architecture meets refined coastal style.

| Total        | 517.57m <sup>2</sup> |
|--------------|----------------------|
| Ground Floor | 238.91m <sup>2</sup> |
| First Floor  | 198.13m <sup>2</sup> |
| Garage       | 44.39m <sup>2</sup>  |
| Alfresco     | 23.68m <sup>2</sup>  |
| Porch        | 12.46m <sup>2</sup>  |

# **Ground Floor**



# First Floor







# A stylish and luxurious contemporary home.

| Total        | 411.59m <sup>2</sup> |
|--------------|----------------------|
| Ground Floor | 179.40m <sup>2</sup> |
| First Floor  | 171.29m <sup>2</sup> |
| Garage       | 37.62m <sup>2</sup>  |
| Alfresco     | 22.24m <sup>2</sup>  |
| Porch        | 1.04m <sup>2</sup>   |

# **Ground Floor**



## First Floor





# Structural Inclusions

#### External —

 Rendered façade, side and rear elevations, combined with premium PGH bricks, architectural moulding, feature cladding, stone and balcony

#### Frame —

- High ceiling from 2740mm
- 75mm hebel power floor in between ground floor and first floor
- Recess floors to all wet areas

#### Windows —

 Full commercial external stacker or bi-fold doors, semi-commercial external windows (do