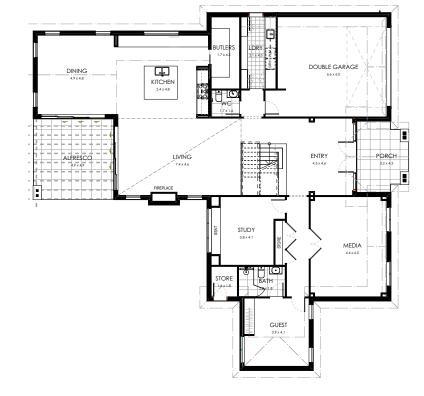

journey with our team.

# Bordeaux

# Thoughtfully considered design with elegant and timeless details.

| Total        | 479.93 m <sup>2</sup> |
|--------------|-----------------------|
| Ground Floor | 219.71m <sup>2</sup>  |
| First Floor  | 173.72m <sup>2</sup>  |
| Garage       | 45m <sup>2</sup>      |
| Alfresco     | 33.86m <sup>2</sup>   |
| Porch        | 7.64m <sup>2</sup>    |

# **Ground Floor**



# First Floor





Marina

# Traditional architecture meets refined coastal style.

| Total        | 517.57m <sup>2</sup> |
|--------------|----------------------|
| Ground Floor | 238.91m <sup>2</sup> |
| First Floor  | 198.13m <sup>2</sup> |
| Garage       | 44.39m <sup>2</sup>  |
| Alfresco     | 23.68m <sup>2</sup>  |
| Porch        | 12.46m <sup>2</sup>  |

# **Ground Floor**



# First Floor







# A stylish and luxurious contemporary home.

| Total        | 411.59m <sup>2</sup> |
|--------------|----------------------|
| Ground Floor | 179.40m <sup>2</sup> |
| First Floor  | 171.29m <sup>2</sup> |
| Garage       | 37.62m <sup>2</sup>  |
| Alfresco     | 22.24m <sup>2</sup>  |
| Porch        | 1.04m <sup>2</sup>   |

# **Ground Floor**



## First Floor





# Structural Inclusions

#### External —

 Rendered façade, side and rear elevations, combined with premium PGH bricks, architectural moulding, feature cladding, stone and balcony

#### Frame —

- High ceiling from 2740mm
- 75mm hebel power floor in between ground floor and first floor
- Recess floors to all wet areas

#### Windows —

 Full commercial external stacker or bi-fold doors, semi-commercial ext