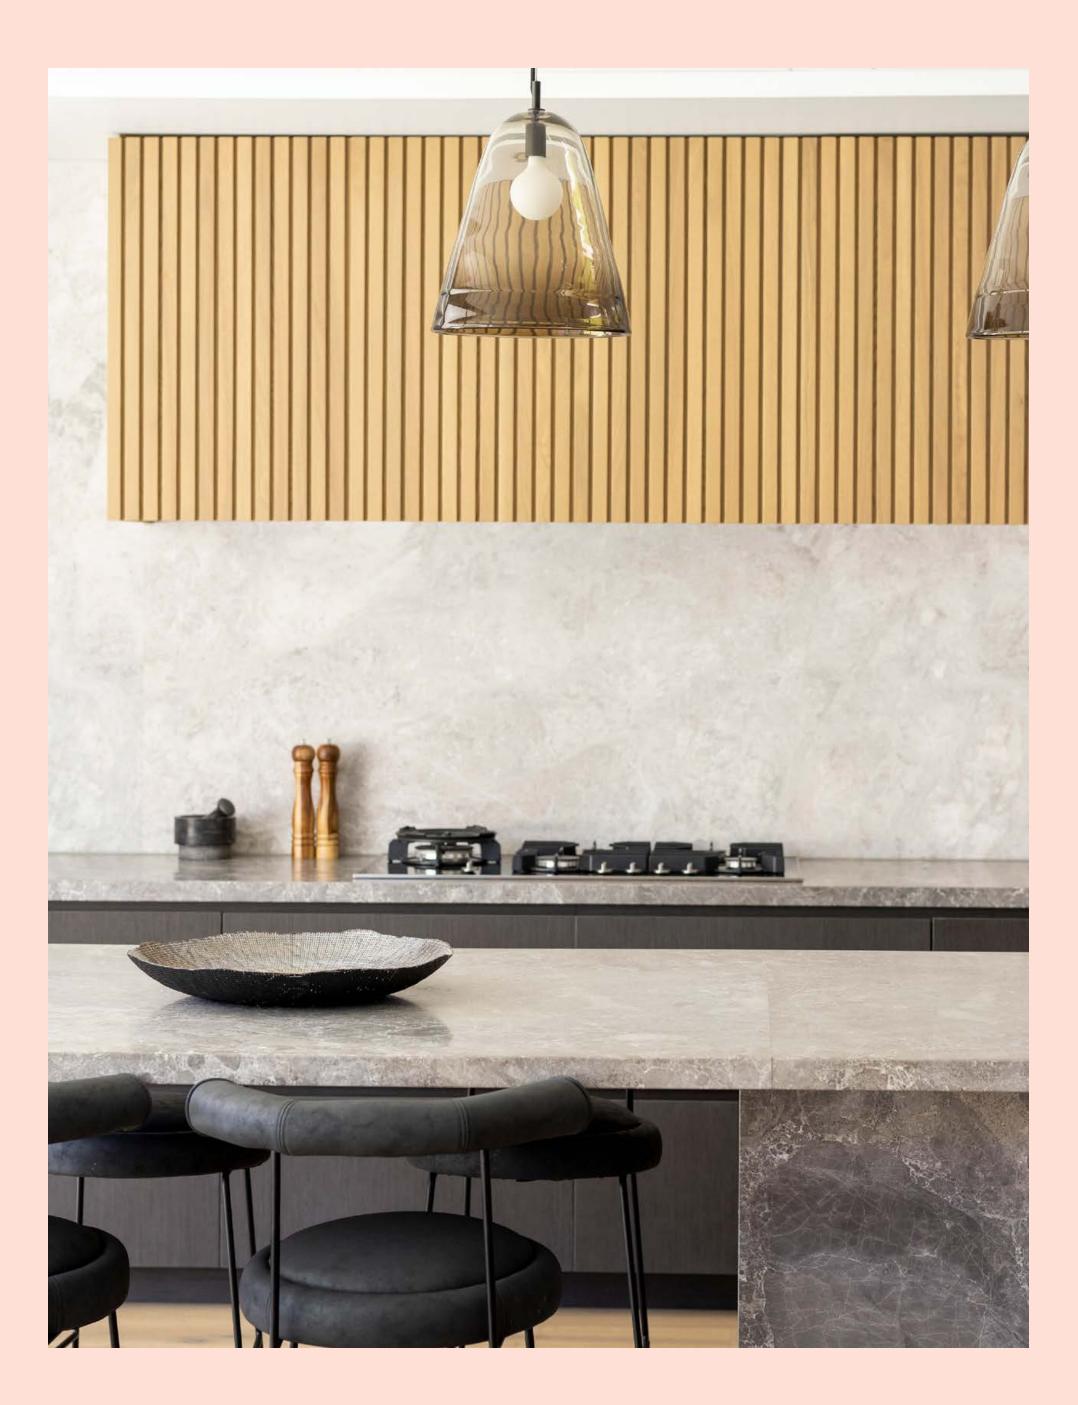

#### Kitchen —

- Polytec Thermolaminated or polyurethane finish profile or flat cabinetry
- 40mm Caesarstone benchtop from Deluxe range or 20mm Caesarstone benchtop
- Wine rack feature within cabinetry
- Butler's pantry includes cabinetry with sink, tap and Caesarstone benchtop
- Stone splashback to kitchen

#### Appliances —

- Miele kitchen appliance package consisting of – choice of Miele built-in ovens
- Choice of gas or induction cooktop
- Choice of rangehood
- Miele built-under bench dishwasher and freestanding microwave